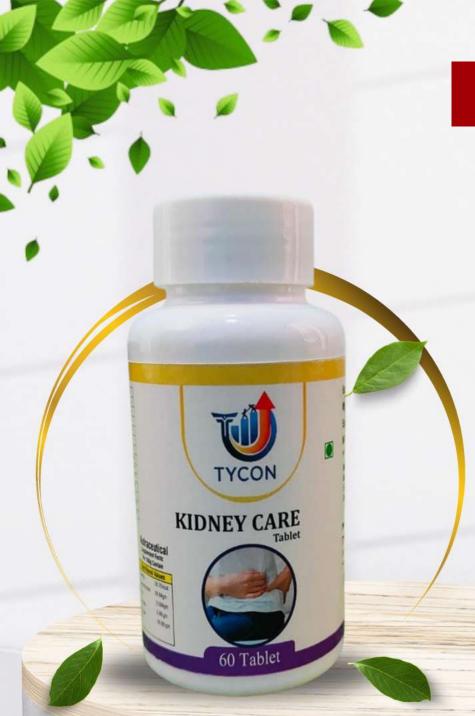

## **KIDNEY CARE**

#### **Benefits of Kidney care Tab:**

- Helps absorb essential calcium and minerals.
- Helps disintegrate calculi it is hard deposits made of minerals and salts that form inside your kidneys.
- It can help strengthen your bones by enhancing your body's calcium levels.
- It can aid in managing your immune system and your bowel health.
- Facilitates the urinary calculi passage by antiinflammatory, diuretic and analgesic properties.
  - It normalizes ureteral peristalsis and facilitates

passage of calculi.