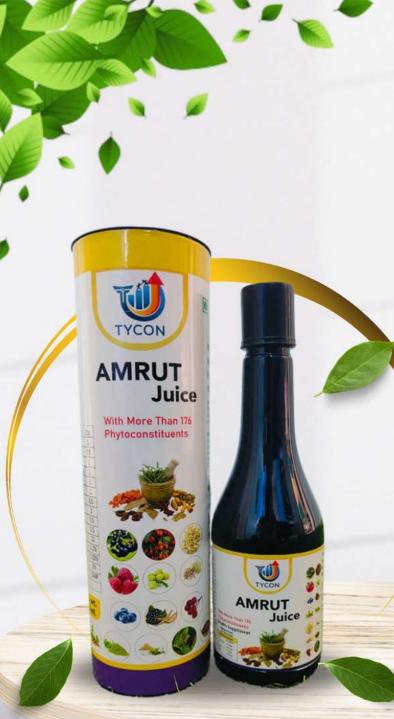

## **AMRUT JUICE**

### **INDIAN 1<sup>ST</sup>JUICE** With More Than 176 Phytoconstituents

#### **HOW AMRUT JUICE WORK ?**

- It is an antioxidant juice which consist of great mixture of 13 herbal ingredients which help to improve a good health.
- Improve digestion.
- Detoxifying property.
- Increase metabolism rate.
- Enhance immunity power.
- Enhance blood purification.
- Help in weight management.
- High in antioxidant property.
  - Great source of multivitamin.