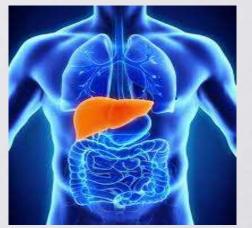

## **LIVER CARE**

#### **How liver Care tablet work ?**

• Liver care contains Amino Acids.

TYCON

LIVER CARE

60 Tablet

Tablet

- helps increase bile secretion, stimulate appetite, enhance digestion, and regulate bowel movements.
- It contains ingredients that protect the liver from toxic substances and are well known for their antioxidant and anti-inflammatory properties.

Plays an essential role in removing toxins. Help to maintain liver health. Improve rate of digestion.