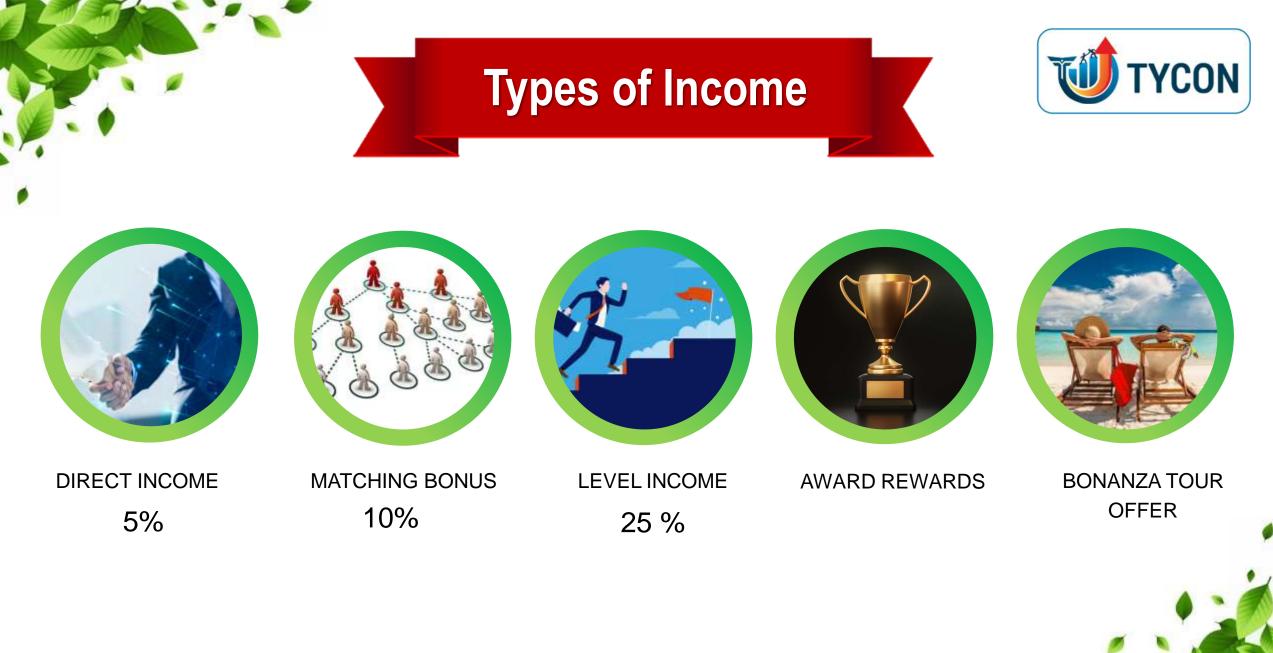

## TO START OUR BUSINESS

You can do unlimited direct which will benefit you. You benefit even by doing one direct also. On more sponsoring you will get more benefit.

NO CAPPING ON DIRECT INCOME

# MATCHING BONUS - 10%

## LEVEL INCOME - 25%

25000 on A 25000 on B 25000 on C 25000 on D 12500 on E 12500 on F 12500 on G 12500 on H WEEKLY 2,00,000 Monthly 8,00,000 NO CAPPING

TYCON

## **BONANZA TOUR OFFER**

**Platinum** Goa Tour

**Diamond** Bali Family Tour

Blue Diamond Dubai Family Tour

Royal Diamond Maldives Family Tour

**Crown Diamond** Paris Family Tour

Royal Kohinoor Diamond Europe Family Tour