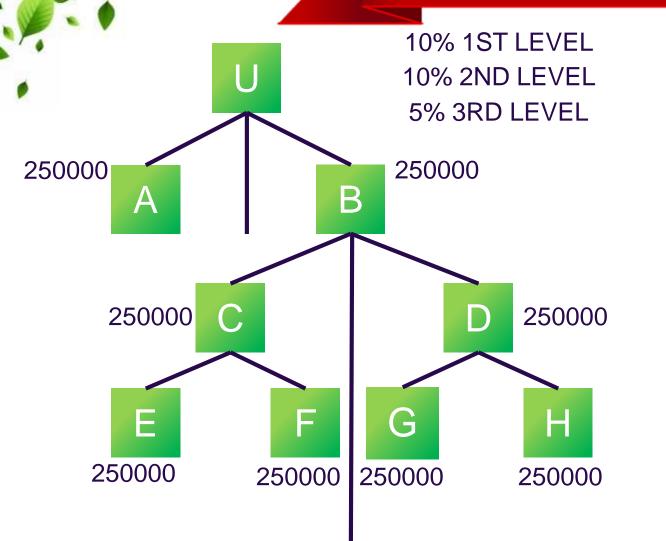

# MATCHING BONUS - 10%

## LEVEL INCOME - 25%

25000 on A 25000 on B 25000 on C 25000 on D 12500 on E 12500 on F 12500 on G 12500 on H WEEKLY 2,00,000 Monthly 8,00,000 NO CAPPING

TYCON