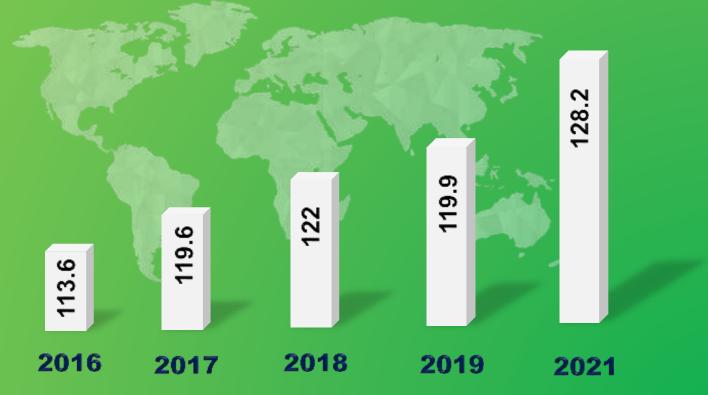

# 128.2 Million People in Direct Selling Globally

#### Direct selling market potential (INR Crore)

With an expected growth in the consumer markets, and increased penetration of direct selling channel, the direct selling has the potential to reach a INR 64,500 Cr Market Size 2025