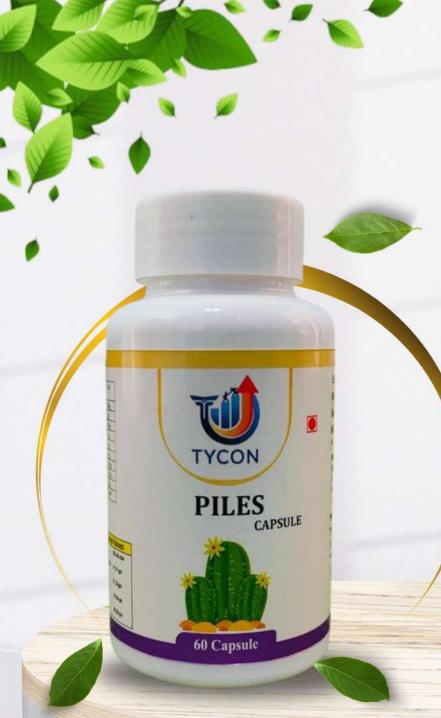

## **TYCON PILES**

#### **Benefits of Piles capsule :**

- It will help to get relief from painful bowel movement .
  - Prevent bleeding during bowel movement.
- Reduce anal swelling or lumps.
- Prohibit anal and rectal itching.
- Prevent bulging tissue from rectum.
- Prevent rectal bleeding.
- Reduce the anal pain.