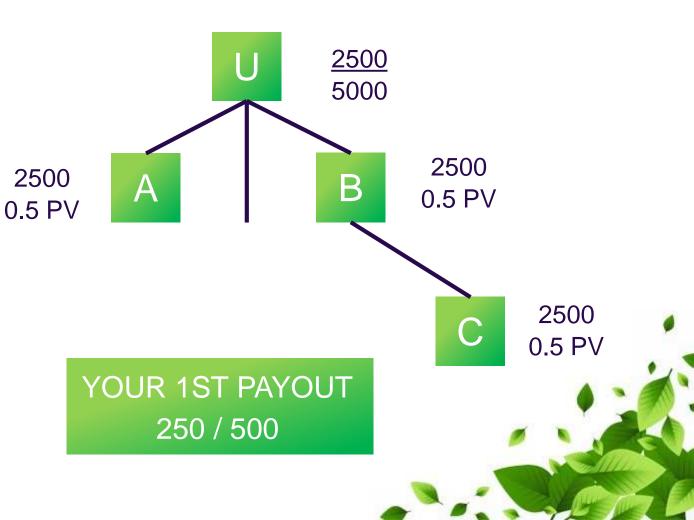

| 125            | 25%   | AWARD |
|         |                                |       |       |      |                       |                |       |       |
| 14      | Samrudha Kisan Agro Kit        | 7200  | 5999  | 1    | 300                   | 500            | 25%   | AWARD |
| 15      | Magnetic Mattress 3*6 Plus Kit | 9999  | 6000  | 1    | 300                   | 500            | 25%   | AWARD |
| 16      | Magnetic Mattress 6*6 Plus Kit | 14999 | 11500 | 2    | 575                   | 1000           | 25%   | AWARD |







## TO START OUR BUSINESS









You can do unlimited direct which will benefit you. You benefit even by doing one direct also. On more sponsoring you will get more benefit.

NO CAPPING ON DIRECT INCOME

# MATCHING BONUS - 10%



## RATIO 2:1 / 1:2



TYCON

**T** 



### 1.Closing Friday Monday Pay Out.

#### 2. You can earn min 250 - max 250000 weekly



## LEVEL INCOME - 25%



25000 on A 25000 on B 25000 on C 25000 on D 12500 on E 12500 on F 12500 on G 12500 on H WEEKLY 2,00,000 Monthly 8,00,000 NO CAPPING

TYCON

## **Terms & Conditions**

Registration – Free

ON

- **\*** To make member as Active ID, Distributor needs to Purchase products
- Minimum 2 product order should be placed.
- **\*** Means minimum Products purchase of 0.5 PV is required for payout eligibility
- Pair formation ratio is 1:1 from unlimited depth (First pair will be 1:2 /2:1)
- Highest Capping 2,50,000.00 per week
- 2 Direct compulsory
- Handling 5 % & TDS 5 %

## AWARDS & REWARD



| Org 1 PV : Org 2 PV | <u>RANK</u>            | AWARD