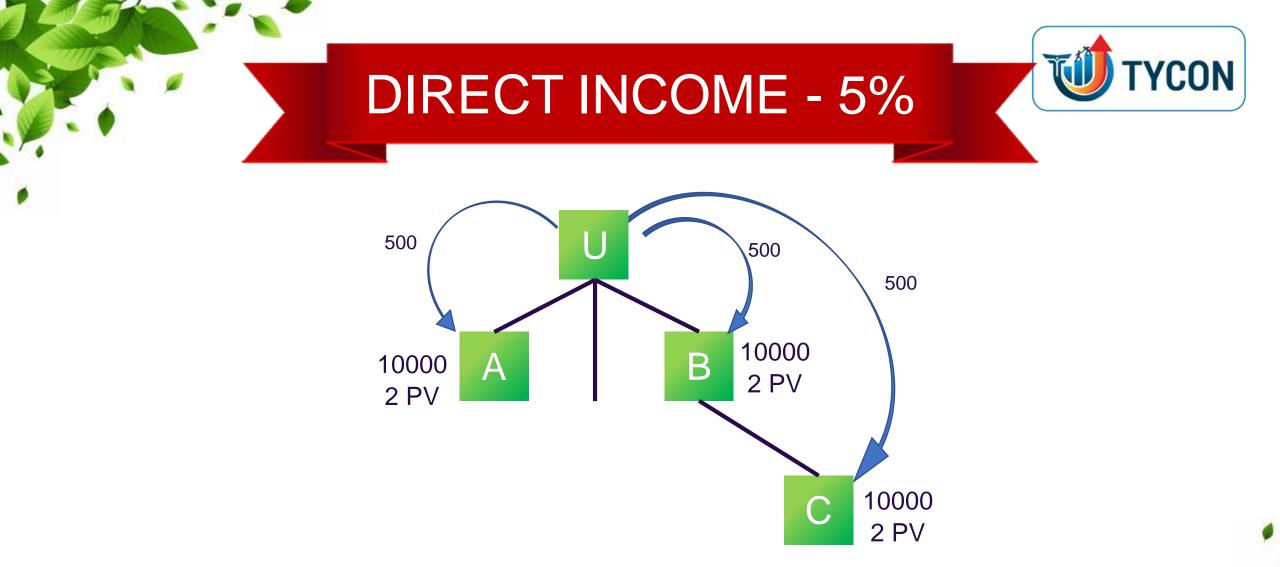

## TO START OUR BUSINESS

You can do unlimited direct which will benefit you. You benefit even by doing one direct also. On more sponsoring you will get more benefit.

NO CAPPING ON DIRECT INCOME