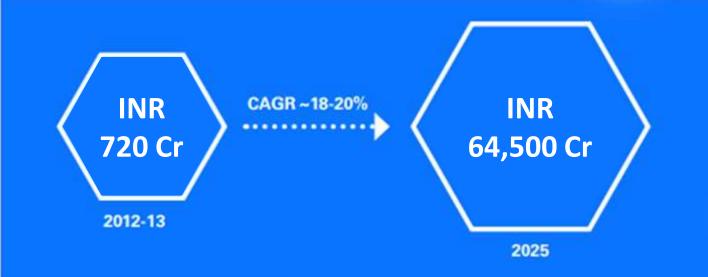

#### Direct selling market potential (INR Crore)

With an expected growth in the consumer markets, and increased penetration of direct selling channel, the direct selling has the potential to reach a INR 64,500 Cr Market Size 2025