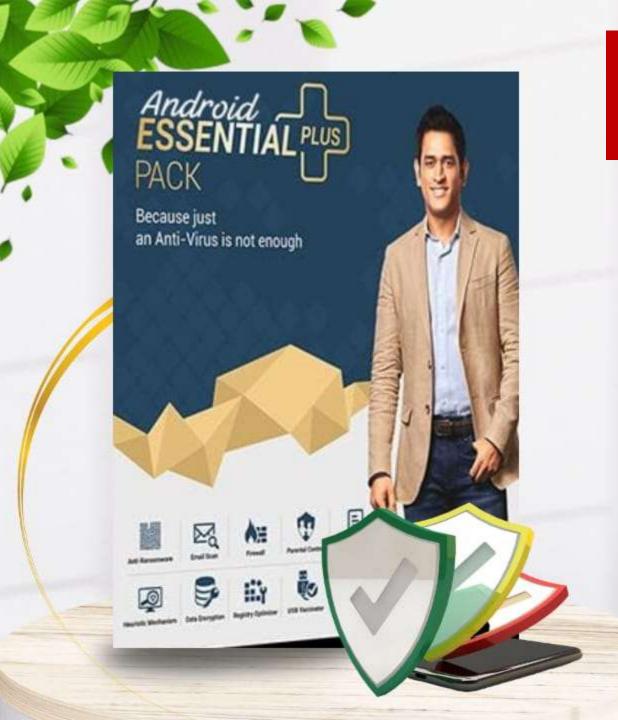

## ANDROID ESSENTIAL PLUS

- Heuristic Scan
- Autorun Protection
- Anti Ransomware
- Real Time Scanner
- Anti Malware
- Anti Worm
- Anti Trojan
- Anti Spyware
- Anti Phishing
- File/ Folder Unhider
- USB Vaccinator
- Anti Theft Feature
- Parental Control facility