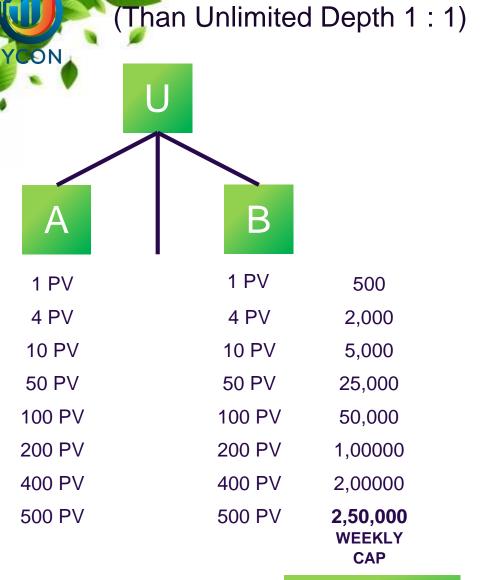

## RATIO 2:1 / 1:2

TYCON

**T** 

### 1.Closing Friday Monday Pay Out.

#### 2. You can earn min 250 - max 250000 weekly

## **Terms & Conditions**

Registration – Free

ON

- **\*** To make member as Active ID, Distributor needs to Purchase products
- Minimum 2 product order should be placed.
- **\*** Means minimum Products purchase of 0.5 PV is required for payout eligibility
- Pair formation ratio is 1:1 from unlimited depth (First pair will be 1:2 /2:1)
- Highest Capping 2,50,000.00 per week
- 2 Direct compulsory
- Handling 5 % & TDS 5 %